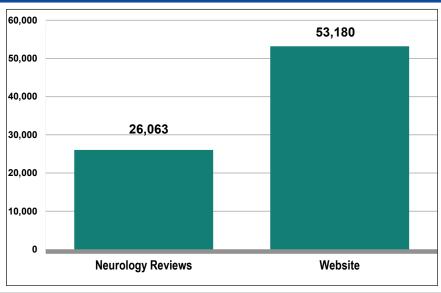

## **TOTAL AVERAGE GROSS CONTACTS**

79,243

| EXECUTIVE SUMMARY           |          |                              |
|-----------------------------|----------|------------------------------|
| Channels                    | Contacts | Period                       |
| Neurology Reviews           |          | 6 months ended July 31, 2024 |
| Total Qualified Circulation | 26,063   |                              |
| Website Activity            |          | 6 months ended July 31, 2024 |
| Page Impressions            | 96,302   |                              |
| Visits                      | 71,985   |                              |
| Unique Browsers             | 53,180   |                              |