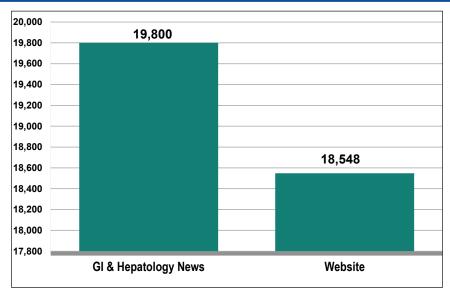

## **TOTAL AVERAGE GROSS CONTACTS**

38,348

| EXECUTIVE SUMMARY           |          |                              |  |  |  |
|-----------------------------|----------|------------------------------|--|--|--|
| Channels                    | Contacts | Period                       |  |  |  |
| GI & Hepatology News        |          | 6 months ended July 31, 2024 |  |  |  |
| Total Qualified Circulation | 19,800   |                              |  |  |  |
| Website Activity            |          | 6 months ended July 31, 2024 |  |  |  |
| Page Impressions            | 32,589   |                              |  |  |  |
| Visits                      | 22,045   |                              |  |  |  |
| Unique Browsers             | 18,548   |                              |  |  |  |