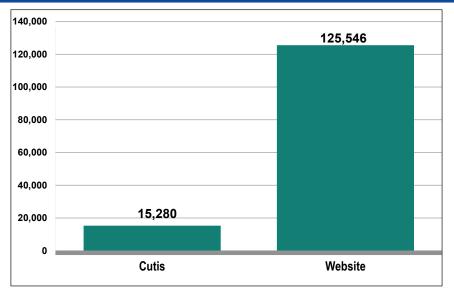

#### **EXECUTIVE SUMMARY** Channels **Contacts** Period Cutis 6 months ended July 31, 2024 **Total Qualified Circulation** 15,280 Website Activity 6 months ended July 31, 2024 Page Impressions 193,913 Visits 142,725 Unique Browsers 125,546

Website Activity = Avg Monthly

Gross data are contained in this Consolidated Media Report. There was no attempt made to eliminate any duplication that may exist.

140,826

6 months ended July 31, 2024 Subject to Audit